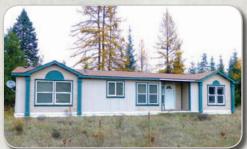

#### 4229 E Hesseltine Road Valley, Washington 99181

- 1999 Modular Home on 10 Acres
- 3-Bedroom, 2-Bath, 1,080 Sq. Ft.