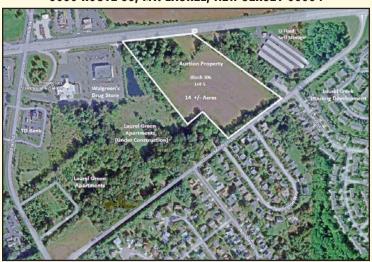

### PRIME DEVELOPMENT SITE - 14± ACRES

Teleconference Auction: THURSDAY, DECEMBER 11 3030 ROUTE 38, MT. LAUREL, NEW JERSEY 08054

Property Located on Route 38 East of Ark Road **Zoning: Industrial – Burlington County, Mt. Laurel Township** 

#### THURSDAY, DECEMBER 11

(Telephone Bidding Only)

Property Located on Rt. 38 East of Ark Rd.

- 594' Frontage on Route 38 East
- 635' Frontage on Union Mill Road

**Broker Participation Invited!** 

**VISIT COMLY.COM FOR MORE DETAILS** 